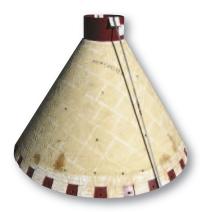

C.L. Smith Industrial Company has ceramic lined classifier cones, fuel piping elbows, fan assemblies, fan blades, pulverizers, mill walls, cyclones, chutes, hoppers, bottom ash piping, burner nozzles, ash paddles, screw conveyors, transitions, asphalt silos and batch cones, just to name a few.